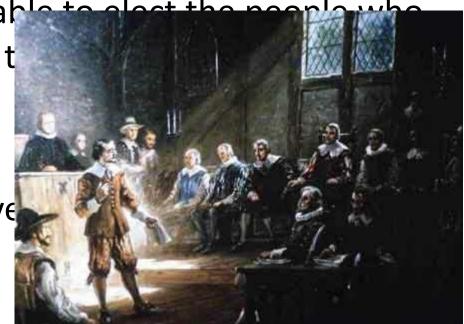

# House of Burgesses - 1619

- Put in placed as Jamestown started to prosper
- Virginia developed the first representative government in the colonies
- Voters in the colony were able to clost the people when made the laws and set the the follow.
  - 1619 First time it met
  - Shared power with the gove acts