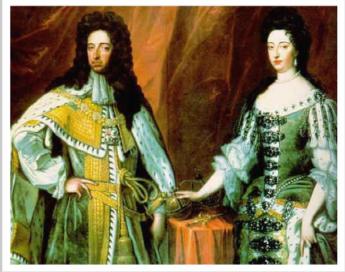

### The Glorious Revolution - 1688

- Also know as Bloodless Revolution & English Civil War
- Parliament actually went to war with the King
- Parliament removed the King and replaced him with his daughter and Dutch husband, William of Orange (William and Mary)
- Parliament's power was

## The English Bill of Rights - 1689

- After forcing the King out they made his daughter Mary (and her husband) sign the Bill of Rights before she could have the throne.
- Summary of the Bill of Rights
  - A frequently summoned Parliament and free elections. The king could not interfere.
  - Members should have freedom of speech in Parliament and what they said couldn't be held against them.
  - No armies should be raised in peacetime and Parliament had to approve
  - No taxes could be levied, without the authority of