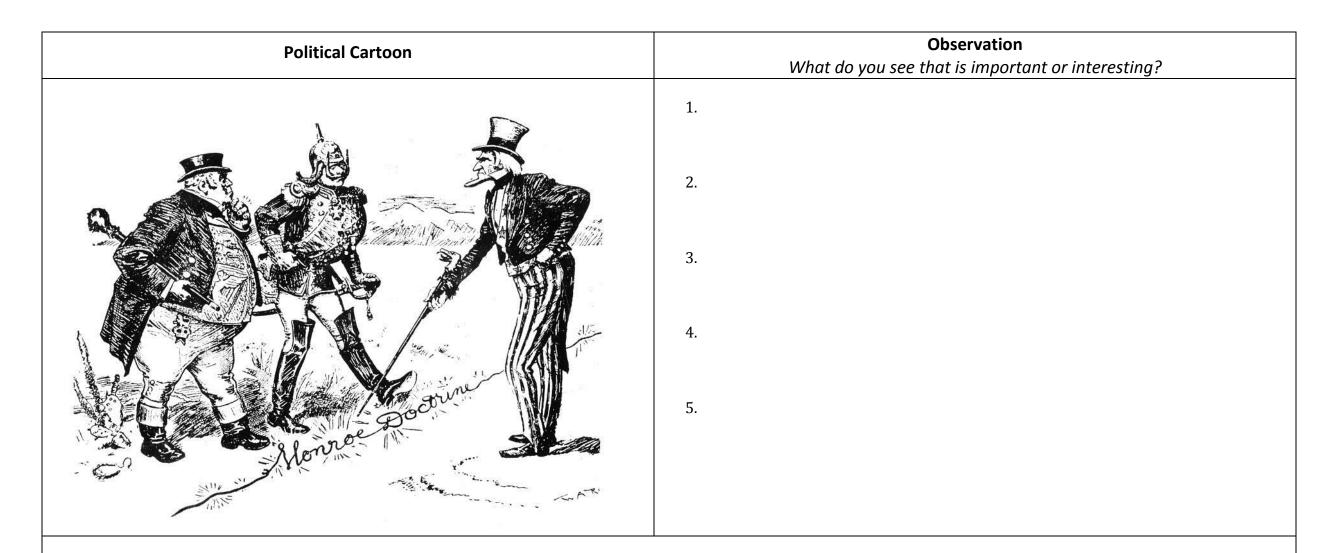

## **Monroe Doctrine – Political Cartoons**

Examine each political cartoon. Look for symbolism and items that represent the politics of the day. Make a list of your observations and then explain what you think the message was. Be descriptive and use text or picture evidence to support your reasoning.

**Message or Meaning:** What is the artist trying to represent or say?

**Message or Meaning:** What is the artist trying to represent or say?

Message or Meaning: What is the artist trying to represent or say?