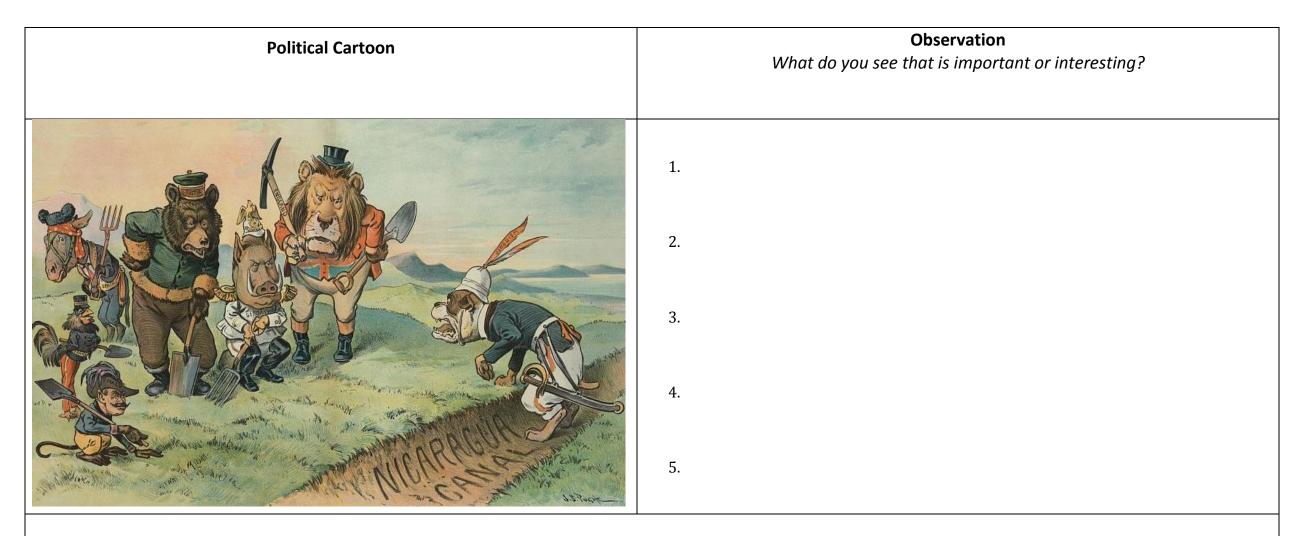

## **Monroe Doctrine – Political Cartoons**

Examine each political cartoon. Look for symbolism and items that represent the politics of the day. Make a list of your observations and then explain what you think the message was. Be descriptive and use text or picture evidence to support your reasoning.

**Message or Meaning:** What is the artist trying to represent or say?

**Message or Meaning:** What is the artist trying to represent or say?

Message or Meaning: What is the artist trying to represent or say?