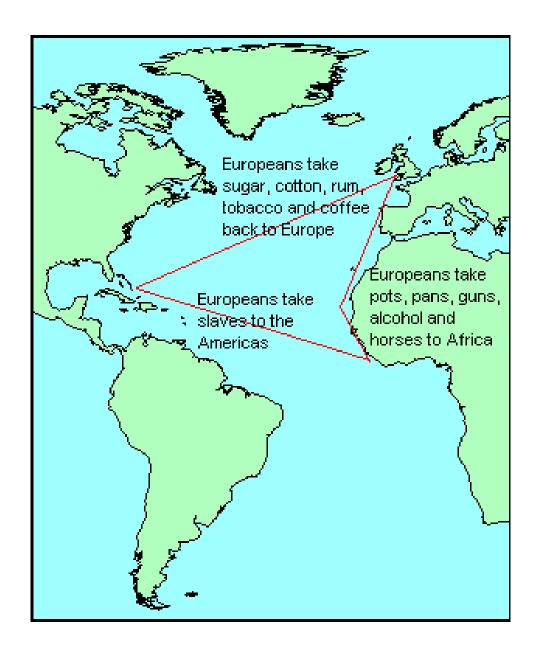

#### **AFRICA**

- Spaniards needed labor force
- (Slaves) Started bringing <u>Africans</u> to the colony to <u>replace Indians</u>.
- Didn't know the land
- Didn't speak the language
- Didn't family, land, etc. to protect or defend

#### Mercantilism

- The idea that colonies existed for the benefit of the Mother Country.
- Colonies sent raw materials to Europe.
- Mother country made into products and traded with other countries for profit \$\$\$\$ or sent back to the colonies
- Mother country could trade with anyone.
- Colonies could only send materials to mother country