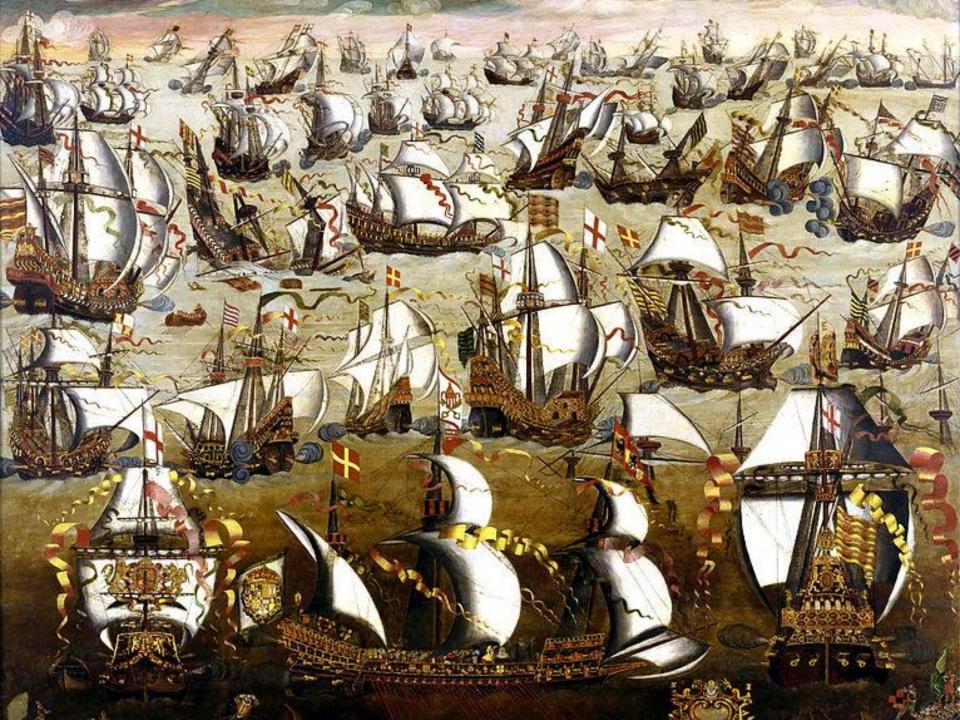

http://www.schoolhistory.co.uk/lessons/armada/why\_warexplain.ht

- 130 Ships
- Set sail for England
- Capture London
- English are ready and meet them.
- Half the fleet destroyed

http://www.schoolhistory.co.uk/lessons/armada/map.htm

### Shift in Power

| CAUSES OF CONFLICT BETWEEN SPAIN & ENGLAND             | EFFECTS - WHAT HAPPENED AFTER THE CONFLICT ENDED  |
|--------------------------------------------------------|---------------------------------------------------|
| Many European countries start to envy Spain's wealth   | Spain lost half of their fleet                    |
| Phillip asked Elizabeth to wed -<br>NO                 | Spain loses some power                            |
| Elizabeth secretly helps Dutch rebellion against Spain | England becomes a powerhouse on the seas          |
| England is protestant                                  | England begins to establish colonies in new world |
|                                                        | Queen Elizabeth becomes powerful monarch          |
|                                                        |                                                   |